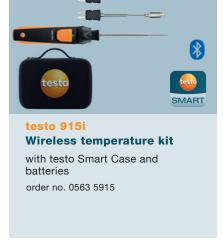

acuum Kit

Smart digital manifold with wireless vacuum and temperature probes in practical case, incl. calibration certificate and batteries

Order no. 0564 5571





#### Smart vacuum kit with filling hoses

Smart digital manifold with wireless vacuum and temperature probes and four filling hoses in practical case, incl. calibration certificate and batteries

Order no. 0564 5572





#### **Smart kit\***

Smart digital manifold with **wireless temperature probes** in practical case, incl. calibration certificate and batteries





Order no. 0564 3550

<sup>\*</sup> testo 550i also available as an individual instrument, incl. batteries (3 x AAA), calibration protocol and instruction manual, order no. 0564 2550



# Everything that makes life easy.

### From scale to Smart Probes.





















# Every charging: effortless. Our world innovation: Refrigerant scale testo 560i



Our new refrigerant scale offers you a real sensation:
The automatic and precise refrigerant charging according to target superheat, subcooling and weight thanks to intelligent valve. Simple, convenient and time-saving.



Hassellunden 11A, 2765 Smørum Tel. 45 95 04 10 info@buhl-bonsoe.dk www.buhl-bonsoe.dk