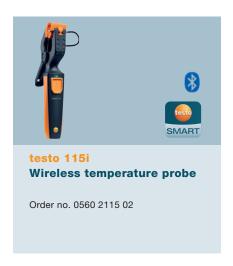

#### Gets a precise grip on temperature: testo 115i.

May we introduce: our wireless clamp thermometer testo 115i. The ideal temperature measuring instrument for installation, service and troubleshooting on refrigeration and air conditioning systems.

- Fast identification of temperature changes by graphic progression display.
- Measurement data are transmitted wirelessly from the testo 115i
  to the testo Smart App and can be viewed conveniently on your
  smartphone or tablet.
- Enables measurement of flow and return temperatures.
- Measurement data analyzed and sent via testo Smart App.
- Problem-free use at measuring points that are spaced far apart thanks to a Bluetooth® range up to 100 m.
- Automatic connection to manifold: Values of the 115i are displayed directly there. Temperature changes are immediately evident.