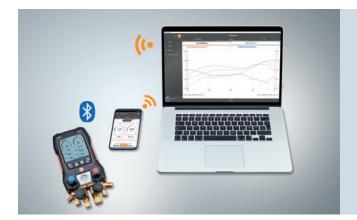

# Easy management of measurement & customer data.

testo DataControl makes it possible.

Get your data where you need it! With our testo DataControl software, measurement results and customer profiles can be managed easily and quickly on a PC – and the documentation is dealt with almost by itself.

- Intuitive user interface: all information at a click
- Graphic display of up to 4 measurement values at the same time
- Manage customer profiles and measuring points: App, digital manifold and software synchronise via WLAN