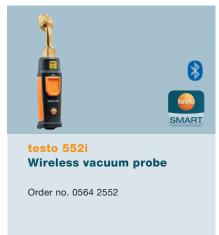

#### testo 552i – it's that easy.

Simpler, more efficient, Smart Probes. The App-controlled vacuum probe testo 552i offers you lots of advantages: It expands the testo Smart Probes portfolio with the option of measuring vacuum wirelessly, fast and via just one service port.

#### And even more advantages at a glance:

- Identify vacuums quickly and easily through graphical representation in the App or on the digital manifold's display.
- Measure vacuum without cables or hoses with testo Smart App & manifold.
- Compact, reliable and robust thanks to housing with IP 54 protection class.
- **Easy installation** at any service port thanks to the integrated 45° angle adapter.