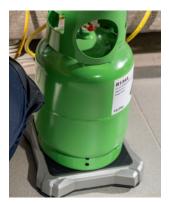

# Fully automatic charging - fully simple. With the new refrigerant scale + valve.

The world innovation from Testo is here: our **testo 560i digital refrigerant scale.** 

It makes charging refrigeration systems and heat pumps revolutionarily simple. This is because the scale and intelligent valve enable **automatic charging according** to the target value – thanks to patented technology. This is how they work as a team with our digital manifolds and the testo Smart App for your smartphone and tablet.

testo 560i - this is how progress works:

The connection of the instruments via Bluetooth among themselves is fully automatic and completely effortless.

And so is the charging process: You can choose from **three automatic programs according to target** superheat, subcooling or refrigerant weight.

Simply select the charging program in the Testo manifold or testo Smart App, enter the target value and the scale with valve do the rest for you.

- Fully automatic refrigerant charging with scale and intelligent valve.
- The scale and valve are compatible via
   Bluetooth with the testo Smart App and the digital manifolds testo 557s, 550s, 550i and the predecessor models testo 557/550.
- The new testo 560i is available in a practical set with valve, batteries and shoulder bag.