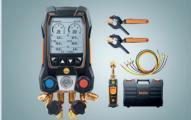

## Six ready-to-go kits.

### Order manifolds now.

#### **Smart kit with filling hoses**

Smart digital manifold with **wireless temperature probes and three filling hoses** in practical case, incl. calibration certificate and batteries

Order no. 0564 5503