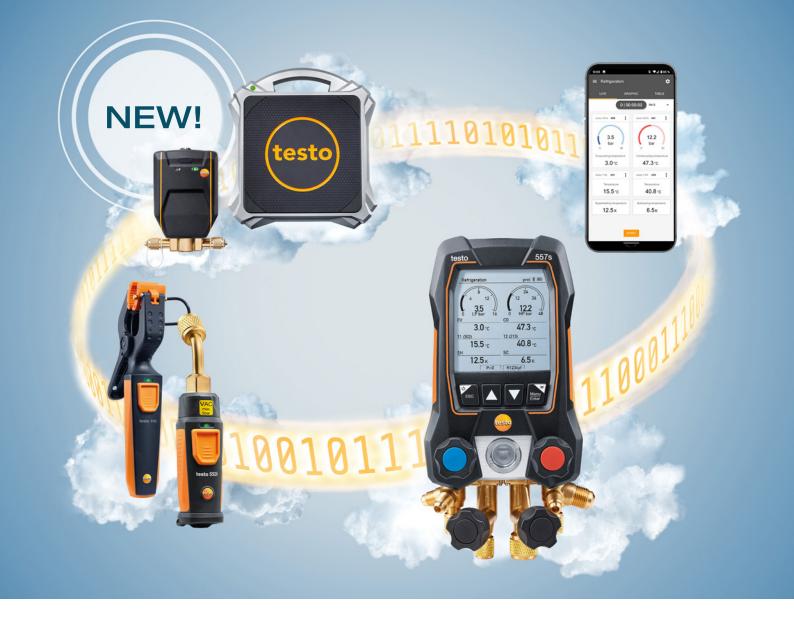

Refrigeration system adjustment made easy: through wireless interaction of our testo 557s, 550s and 550i manifolds with the testo Smart Probes for measuring pressure, temperature and humidity and our testo App.

Charging refrigeration systems – more conveniently than ever before thanks to wireless interaction of our new refrigerant scale **testo 560i** and intelligent valve with the testo Smart App and manifolds for automatic charging according to refrigerant weight/superheat/subcooling.

**Evacuating refrigeration systems** – super easy through wireless interaction of Smart Probe **testo 552i** with the testo Smart App for cable-free and hose-free vacuum measurement.

**In summary: everything becomes effortless** – thanks to the practical combination of our smart measuring instruments with each other and with the testo Smart App.