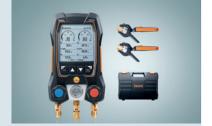

#### smart kit

Smart digital manifold with **wireless** temperature probes in practical case, incl. calibration certificate and batteries

Order no. 0564 5502

#### **Smart kit with filling hoses**

Smart digital manifold with **wireless temperature probes and three filling hoses** in practical case, incl. calibration certificate and batteries

Order no. 0564 5503