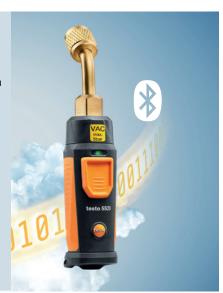

#### testo 552i – it's that easy.

Simpler, more efficient, Smart Probes. The App-controlled vacuum probe testo 552i offers you lots of advantages: It expands the testo Smart Probes portfolio with the option of measuring vacuum wirelessly, fast and via just one service port.

#### And even more advantages at a glance:

- Identify vacuums quickly and easily through graphical representation in the App or on the digital manifold's display.
- Measure vacuum without cables or hoses with testo Smart App & manifold.
- Compact, reliable and robust thanks to housing with IP 54 protection class.
- **Easy installation** at any service port thanks to the integrated 45° angle adapter.