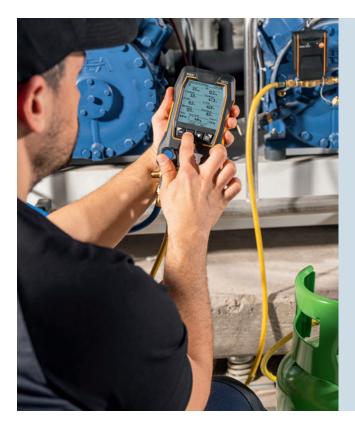

# Simply first class: our three manifolds. testo 557s, 550s, 550i.

Wireless measurement, uncomplicated documentation - with Bluetooth® 5.0, testo Smart App and free PC software testo DataControl.

Compact, handy, robust:
The sturdy housing with recessed
display always does its job reliably.

Extra large graphic displays, the testo Smart App and intuitive user guidance make measurements quicker and easier than ever.

Our digital manifolds testo 557s, 550s und 550i make your measurements on refrigeration, air conditioning and heat pumps fast, easy and convenient like never before. The large display shows all measurement data at a glance and simplifies the analysis of all results. Guided measurement menus take you step by step through the measurement and allow you to determine high and low pressure, condensing and evaporating temperature as well as superheat/subcooling.

Bluetooth® probes for temperature, pressure and humidity can be connected **wirelessly and fully automatically to the instrument**, and together with the testo Smart App, provide even more flexibility in the application.