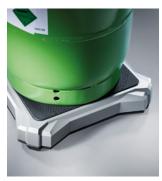

#### More top features

- All measured values for the charging process at a glance with storage of the measured data in the testo Smart App.
- High measuring accuracy with a maximum load of 100 kg for all common refrigerant containers.
- Super handy: Compact housing, low weight, convenient carrying handle and sturdy shoulder bag.
- 3D corners for accurate positioning and textured rubber surface for stable hold of the container.
- Power in every respect:
   Long battery life of up to 70 hrs.
   (4 x AA, included/exchangeable).
   Bluetooth range up to 30 m.