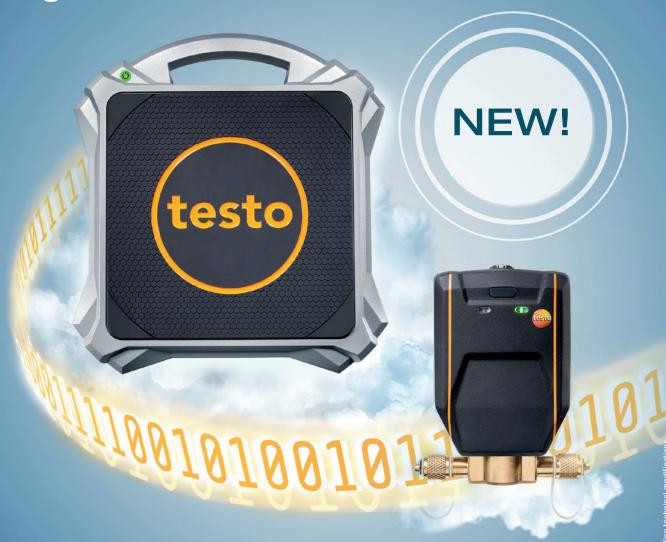

# Fully automatic charging - fully simple. With the new refrigerant scale + valve.

The world innovation from Testo is here: our **testo 560i digital refrigerant scale.** 

It makes charging refrigeration systems and heat pumps revolutionarily simple. This is because the scale and intelligent valve enable **automatic charging according** to the target value – thanks to patented technology. This is how they work as a team with our digital manifolds and the testo Smart App for your smartphone and tablet.

testo 560i - this is how progress works:

The connection of the instruments via Bluetooth among themselves is fully automatic and completely effortless.

And so is the charging process: You can choose from **three automatic programs according to target** superheat, subcooling or refrigerant weight.

Simply select the charging program in the Testo manifold or testo Smart App, enter the target value and the scale with valve do the rest for you.

- Fully automatic refrigerant charging with scale and intelligent valve.
- The scale and valve are compatible via
   Bluetooth with the testo Smart App and the digital manifolds testo 557s, 550s, 550i and the predecessor models testo 557/550.
- The new testo 560i is available in a practical set with valve, batteries and shoulder bag.

#### More top features

- All measured values for the charging process at a glance with storage of the measured data in the testo Smart App.
- High measuring accuracy with a maximum load of 100 kg for all common refrigerant containers.
- Super handy: Compact housing, low weight, convenient carrying handle and sturdy shoulder bag.
- 3D corners for accurate positioning and textured rubber surface for stable hold of the container.
- Power in every respect:
   Long battery life of up to 70 hrs.
   (4 x AA, included/exchangeable).
   Bluetooth range up to 30 m.