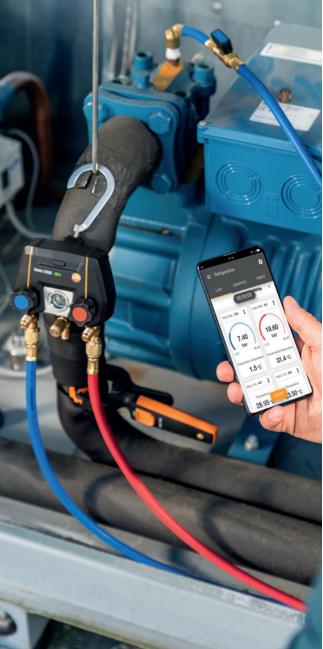

### Your job has never been so smart.

Turn your smartphone into your control center: The **testo Smart App** conveniently connects with and controls the instruments **for all refrigeration and air conditioning applications.** This way you always have an overview, and your data exactly where you need it. With the testo Smart App, you evaluate results even faster.

And it helps you to avoid measurement errors, as stored **measurement programs** guide you step by step through the configuration and the measurement. You can also create customer data and measuring locations in no time at all.