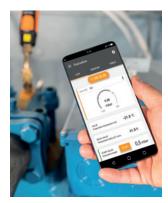

### Your job has never been so smart.

Turn your smartphone into your control center: The **testo Smart App** conveniently connects with and controls the instruments **for all refrigeration and air conditioning applications.** This way you always have an overview, and your data exactly where you need it. With the testo Smart App, you evaluate results even faster.

And it helps you to avoid measurement errors, as stored **measurement programs** guide you step by step through the configuration and the measurement. You can also create customer data and measuring locations in no time at all.

- Intuitive measurement menus
- Easy documentation
- Send measurement reports as PDF or Excel
- Using your tablet/smartphone as a second screen
- For all refrigeration and air conditioning applications
- Wireless connection to all measuring instruments for refrigeration and air conditioning applications