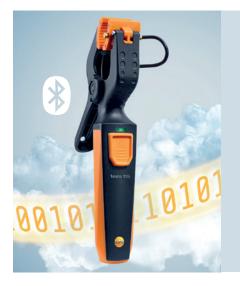

#### Gets a precise grip on temperature: testo 115i.

May we introduce: our wireless clamp thermometer testo 115i. The ideal temperature measuring instrument for installation, service and troubleshooting on refrigeration and air conditioning systems.

- Fast identification of temperature changes by graphic progression display.
- Measurement data are transmitted wirelessly from the testo 115i
  to the testo Smart App and can be viewed conveniently on your
  smartphone or tablet.
- Enables measurement of flow and return temperatures.
- Measurement data analyzed and sent via testo Smart App.
- Problem-free use at measuring points that are spaced far apart thanks to a Bluetooth® range up to 100 m.
- Automatic connection to manifold: Values of the 115i are displayed directly there. Temperature changes are immediately evident.