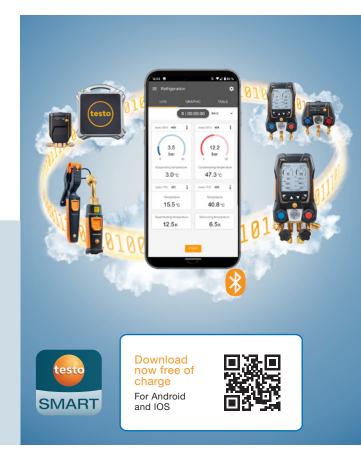

### Your job has never been so smart.

Turn your smartphone into your control center: The **testo Smart App** conveniently connects with and controls the instruments **for all refrigeration and air conditioning applications.** This way you always have an overview, and your data exactly where you need it. With the testo Smart App, you evaluate results even faster.

And it helps you to avoid measurement errors, as stored **measurement programs** guide you step by step through the configuration and the measurement. You can also create customer data and measuring locations in no time at all.

- Intuitive measurement menus
- Easy documentation
- Send measurement reports as PDF or Excel
- Using your tablet/smartphone as a second screen
- For all refrigeration and air conditioning applications
- Wireless connection to all measuring instruments for refrigeration and air conditioning applications