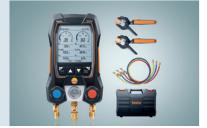

#### Smart Vacuum Kit

Smart digital manifold with wireless vacuum and temperature probes in practical case, incl. calibration certificate and batteries

Order no. 0564 5571

#### Smart vacuum kit with filling hoses

Smart digital manifold with wireless vacuum and temperature probes and four filling hoses in practical case, incl. calibration certificate and batteries

Order no. 0564 5572