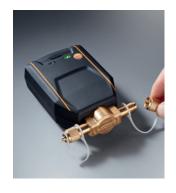

# Fully automatic charging - fully simple. With the new refrigerant scale + valve.

The world innovation from Testo is here: our **testo 560i digital refrigerant scale.** 

It makes charging refrigeration systems and heat pumps revolutionarily simple. This is because the scale and intelligent valve enable **automatic charging according** to the target value – thanks to patented technology. This is how they work as a team with our digital manifolds and the testo Smart App for your smartphone and tablet.

testo 560i - this is how progress works:

The connection of the instruments via Bluetooth among themselves is fully automatic and completely effortless.

And so is the charging process: You can choose from **three automatic programs according to target** superheat, subcooling or refrigerant weight.

Simply select the charging program in the Testo manifold or testo Smart App, enter the target value and the scale with valve do the rest for you.

- Fully automatic refrigerant charging with scale and intelligent valve.
- The scale and valve are compatible via
   Bluetooth with the testo Smart App and the digital manifolds testo 557s, 550s, 550i and the predecessor models testo 557/550.
- The new testo 560i is available in a practical set with valve, batteries and shoulder bag.