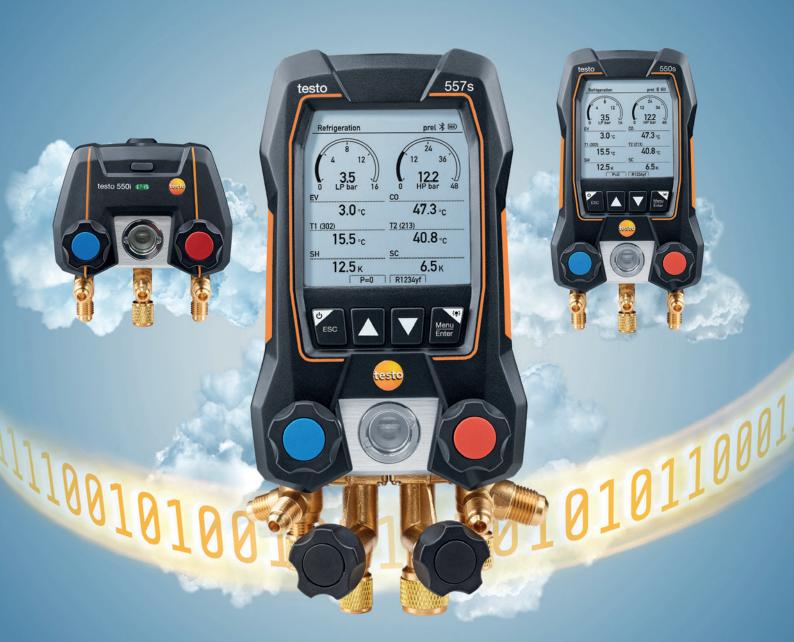

# Simply first class: our three manifolds. testo 557s, 550s, 550i.

Wireless measurement, uncomplicated documentation - with Bluetooth® 5.0, testo Smart App and free PC software testo DataControl.

Compact, handy, robust:
The sturdy housing with recessed
display always does its job reliably.

Extra large graphic displays, the testo Smart App and intuitive user guidance make measurements quicker and easier than ever.

Our digital manifolds testo 557s, 550s und 550i make your measurements on refrigeration, air conditioning and heat pumps fast, easy and convenient like never before. The large display shows all measurement data at a glance and simplifies the analysis of all results. Guided measurement menus take you step by step through the measurement and allow you to determine high and low pressure, condensing and evaporating temperature as well as superheat/subcooling.

Bluetooth® probes for temperature, pressure and humidity can be connected **wirelessly and fully automatically to the instrument**, and together with the testo Smart App, provide even more flexibility in the application.