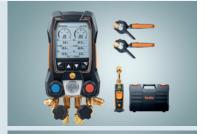

#### **Smart kit\***

Smart digital manifold with **wireless temperature probes** in practical case, incl. calibration certificate and batteries

Order no. 0564 3550

<sup>\*</sup> testo 550i also available as an individual instrument, incl. batteries (3 x AAA), calibration protocol and instruction manual, order no. 0564 2550