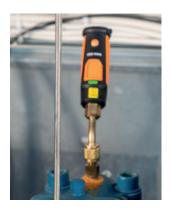

#### testo 552i – it's that easy.

Simpler, more efficient, Smart Probes. The App-controlled vacuum probe testo 552i offers you lots of advantages: It expands the testo Smart Probes portfolio with the option of measuring vacuum wirelessly, fast and via just one service port.

#### And even more advantages at a glance:

- Identify vacuums quickly and easily through graphical representation in the App or on the digital manifold's display.
- Measure vacuum without cables or hoses with testo Smart App & manifold.
- Compact, reliable and robust thanks to housing with IP 54 protection class.
- **Easy installation** at any service port thanks to the integrated 45° angle adapter.