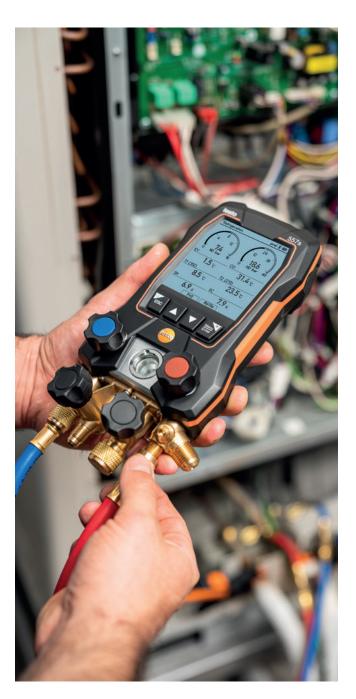

Extra large graphic displays, the testo Smart App and intuitive user guidance make measurements quicker and easier than ever.

Our digital manifolds testo 557s, 550s und 550i make your measurements on refrigeration, air conditioning and heat pumps fast, easy and convenient like never before. The large display shows all measurement data at a glance and simplifies the analysis of all results. Guided measurement menus take you step by step through the measurement and allow you to determine high and low pressure, condensing and evaporating temperature as well as superheat/subcooling.

Bluetooth® probes for temperature, pressure and humidity can be connected **wirelessly and fully automatically to the instrument**, and together with the testo Smart App, provide even more flexibility in the application.