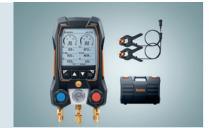

#### basic kit

Smart digital manifold with **cable** temperature probes in practical case, incl. calibration certificate and batteries

Order no. 0564 5501

#### smart kit

Smart digital manifold with **wireless** temperature probes in practical case, incl. calibration certificate and batteries

Order no. 0564 5502