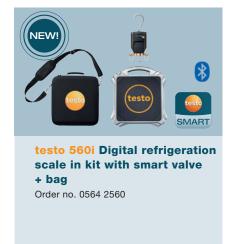

# Fully automatic charging - fully simple. With the new refrigerant scale + valve.

The world innovation from Testo is here: our **testo 560i digital refrigerant scale.** 

It makes charging refrigeration systems and heat pumps revolutionarily simple. This is because the scale and intelligent valve enable **automatic charging according** to the target value – thanks to patented technology. This is how they work as a team with our digital manifolds and the testo Smart App for your smartphone and tablet.

testo 560i - this is how progress works:

The connection of the instruments via Bluetooth among themselves is fully automatic and completely effortless.

And so is the charging process: You can choose from **three automatic programs according to target** superheat, subcooling or refrigerant weight.

Simply select the charging program in the Testo manifold or testo Smart App, enter the target value and the scale with valve do the rest for you.

- Fully automatic refrigerant charging with scale and intelligent valve.
- The scale and valve are compatible via
   Bluetooth with the testo Smart App and the digital manifolds testo 557s, 550s, 550i and the predecessor models testo 557/550.
- The new testo 560i is available in a practical set with valve, batteries and shoulder bag.

#### testo 560i

#### More top features

- All measured values for the charging process at a glance with storage of the measured data in the testo Smart App.
- High measuring accuracy with a maximum load of 100 kg for all common refrigerant containers.
- Super handy: Compact housing, low weight, convenient carrying handle and sturdy shoulder bag.
- 3D corners for accurate positioning and textured rubber surface for stable hold of the container.
- Power in every respect:
   Long battery life of up to 70 hrs.
   (4 x AA, included/exchangeable).
   Bluetooth range up to 30 m.