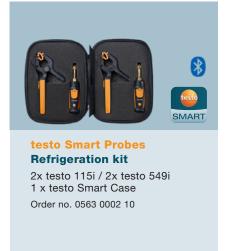

uum Kit

Smart digital manifold with wireless vacuum and temperature probes in practical case, incl. calibration certificate and batteries

Order no. 0564 5571





#### Smart vacuum kit with filling hoses

Smart digital manifold with wireless vacuum and temperature probes and four filling hoses in practical case, incl. calibration certificate and batteries

Order no. 0564 5572





#### **Smart kit\***

Smart digital manifold with **wireless temperature probes** in practical case, incl. calibration certificate and batteries





Order no. 0564 3550

<sup>\*</sup> testo 550i also available as an individual instrument, incl. batteries (3 x AAA), calibration protocol and instruction manual, order no. 0564 2550



# Everything that makes life easy.

### From scale to Smart Probes.





















# Every charging: effortless. Our world innovation: Refrigerant scale testo 560i



Our new refrigerant scale offers you a real sensation:
The automatic and precise refrigerant charging according to target superheat, subcooling and weight thanks to intelligent valve. Simple, convenient and time-saving.



Hassellunden 11A, 2765 Smørum Tel. 45 95 04 10 info@buhl-bonsoe.dk www.buhl-bonsoe.dk