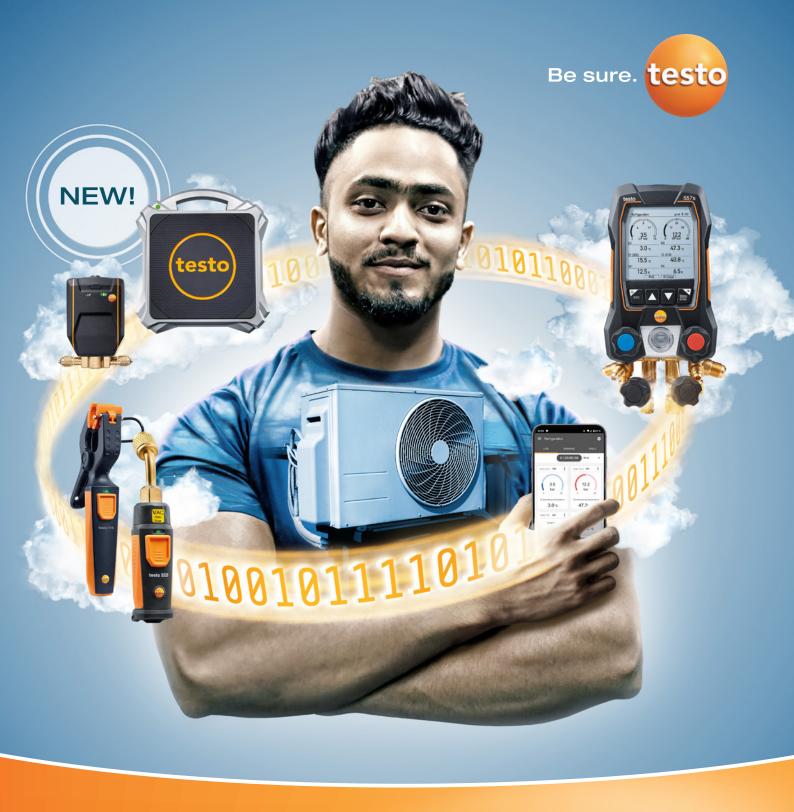

# Your job: effortless.

Refrigeration measurement technology becomes smart & simple - with perfectly connected instruments:

The digital manifolds, the practical Smart Probes, the new digital scale and the testo Smart App.

# Your work will be more efficient & convenient than ever before.

Put an end to high complexity and workload: To make your daily work faster, more efficient and even more professional, our portfolio has taken the completion of measurement tasks to a whole new level. App-controlled measurement

technology puts an end to time-consuming documentation, tangled cables and the like. From now on, a whole team of professional helpers will be at your side:

- The **digital manifolds testo 557s/550s/550i** are made even **better by smart interaction** with the testo Smart App and the new scale testo 560i with intelligent valve.
- The new scale testo 560i saves time and nerves by automatically charging refrigeration systems according to target values.
- The free testo Smart App brings all instruments together wirelessly and offers easy operation, measurement & documentation.
- The best part: All our refrigeration technology instruments connect fully automatically.

# Your team for all jobs. Our measuring instruments make it possible.

Thanks to our measuring instruments, ease of operation goes hand in hand with maximum precision. Because all Testo instruments can be networked wirelessly and fully automatically. Our innovative products cover all measurement tasks related to refrigeration technology, making everything simple and smart for you. And this is how it works: